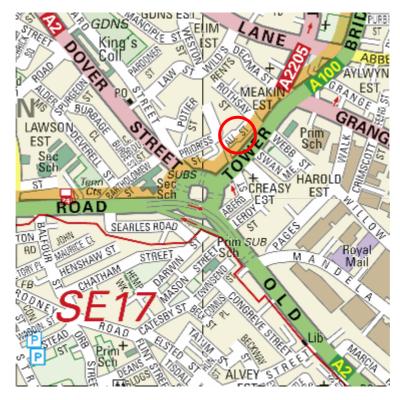

#### 1.1 Background

- 1.1.1 This document report has been produced by the London Borough of Southwark Public Realm Projects Group, to provide a summary of the consultation exercise for a streetscape improvement scheme in Alice Street and Green Walk. The measures are being drafted by the Public Realm Projects Team, with the project manager for this scheme being Chris Mascord (Senior Engineer).
- 1.1.2 The area under consideration is located within the SE1 district of Southwark in the north of the borough. See figure 1 below.

Figure 1: Location of proposed scheme