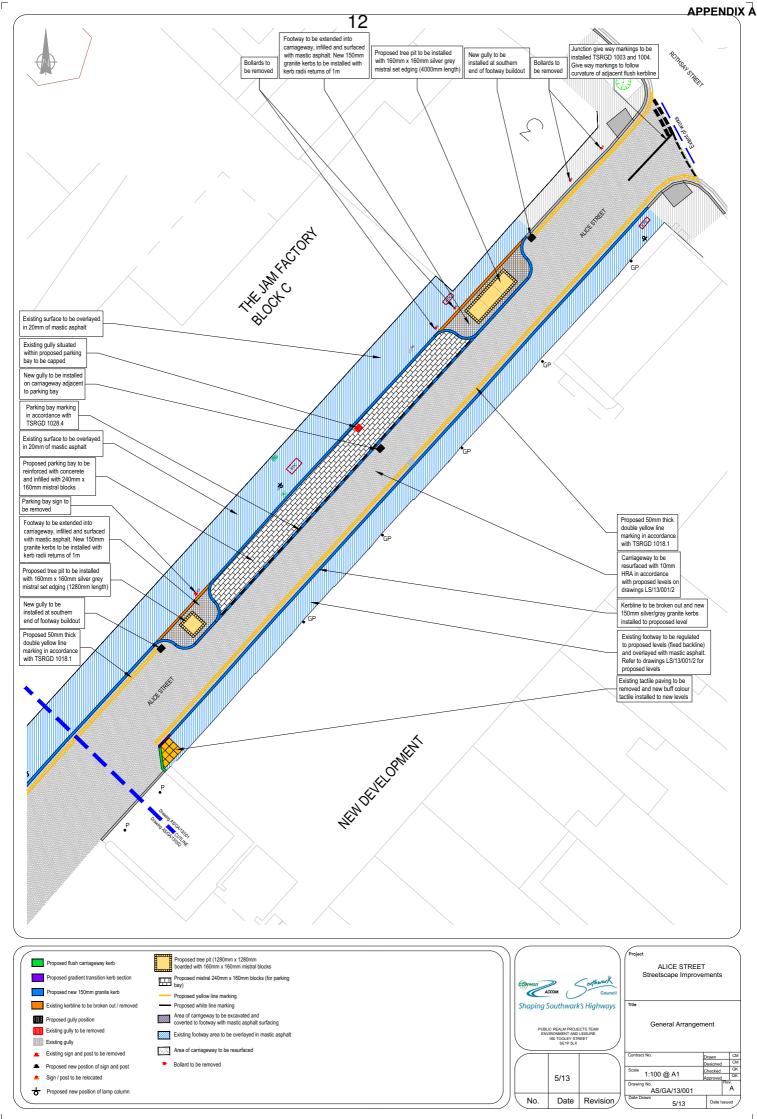

- New footway surfacing on Alice Street and Green Walk to match Rothsay Street.
- Eastern footway of Alice Street (adjacent to new development) to be rebuilt to provide a more even surface.
- Footway widening with tree planning at end of parking bays to improve the visual quality of the streescape.
- Majority of existing resident / pay and display parking to bay to remain, with an additional resident parking bay created on the eastern side of Alice Street.
- New carriageway raised table at junction of Green Walk and Alice Street to improve pedestrian accessibility and reduce traffic speeds.
- Removal of redundant street clutter.
- Carriageway to be resurfaced.

See Appendix A for drawing of proposed scheme