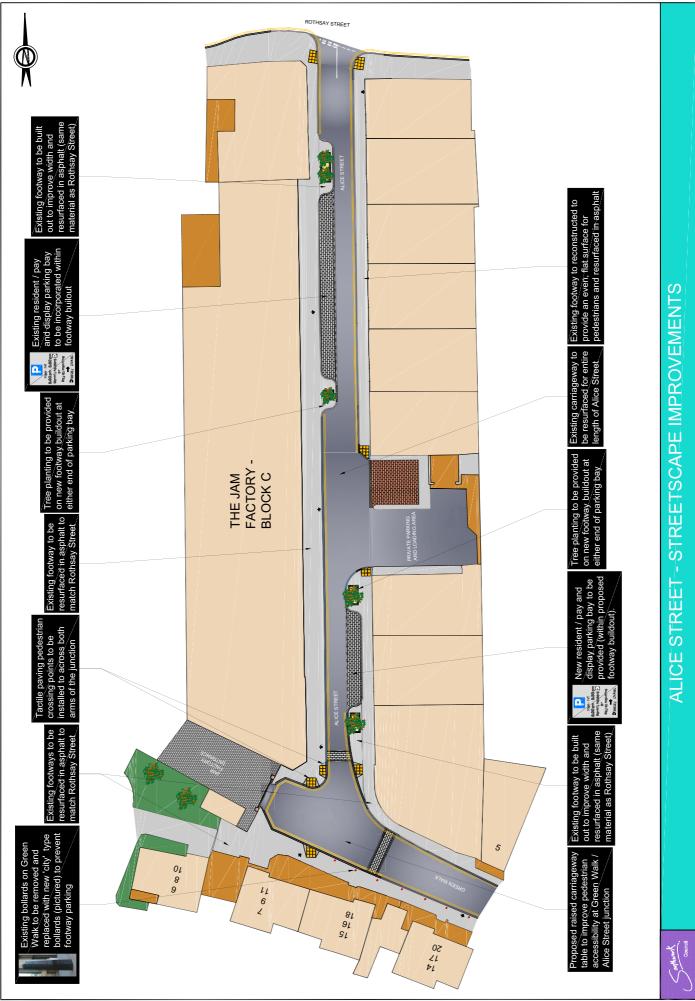

- New footway surfacing on Alice Street and Green Walk to match Rothsay Street.
- Eastern footway of Alice Street (adjacent to new development) to be rebuilt to provide a more even surface.
- Footway widening with tree planning at end of parking bays to improve the visual quality of the streescape.
- Majority of existing resident / pay and display parking to bay to remain, with an additional resident parking bay created on the eastern side of Alice Street.
- New carriageway raised table at junction of Green Walk and Alice Street to improve pedestrian accessibility and reduce traffic speeds.
- Removal of redundant street clutter.
- Carriageway to be resurfaced.

See Appendix A for drawing of proposed scheme

## What are the proposed changes?

It is proposed that the following measures be implemented to improve the streetscape of Alice Street and Green Walk:

- New footway surfacing on Alice Street and Green Walk to match Rothsay Street.
- Eastern footway of Alice Street (adjacent to new development) to be rebuilt to provide a more even surface.
- Footway widening with tree planning at end of parking bays to improve the visual quality of the streescape.

  Majority of existing resident / pay and display parking to hav to remain with an additional
- Majority of existing resident / pay and display parking to bay to remain, with an additional resident parking bay created on the eastern side of Alice Street.
  - New carriageway raised table at junction of Green Walk and Alice Street to improve pedestrian accessibility and reduce traffic speeds.
- Removal of redundant street clutter.
  - Carriageway to be resurfaced.