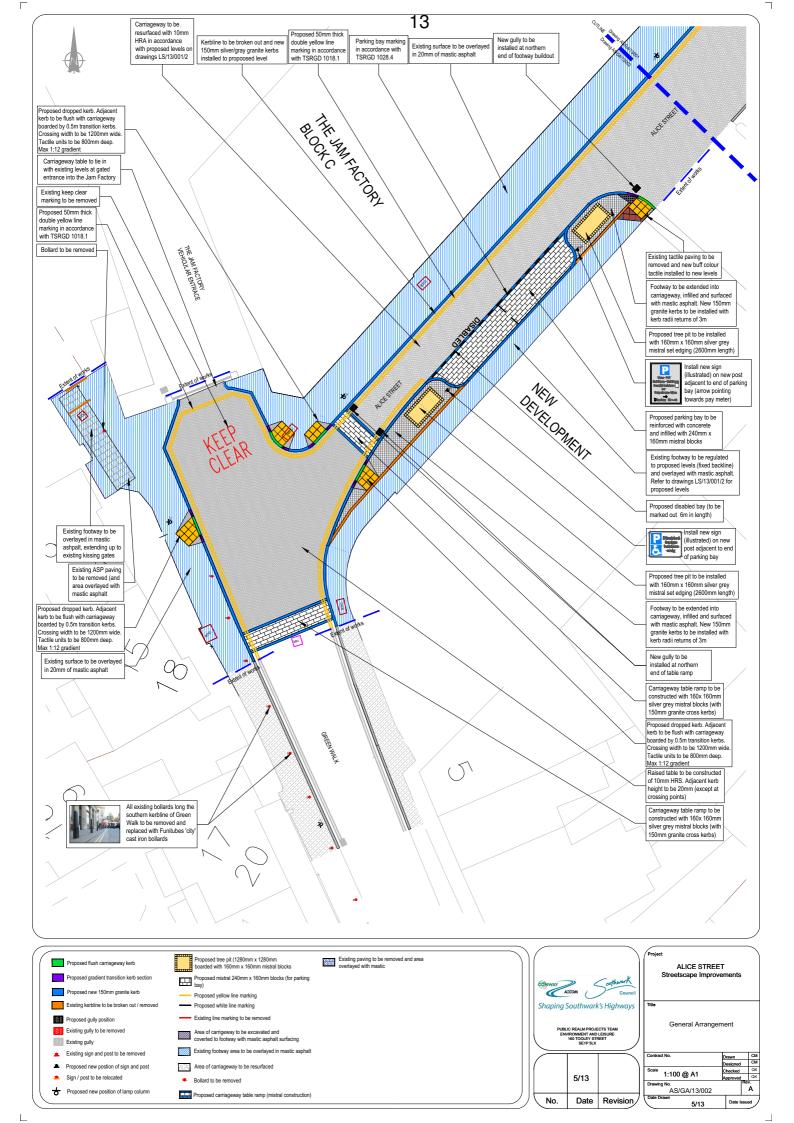

- New footway surfacing on Alice Street and Green Walk to match Rothsay Street.
- Eastern footway of Alice Street (adjacent to new development) to be rebuilt to provide a more even surface.
- Footway widening with tree planning at end of parking bays to improve the visual quality of the streescape.
- Majority of existing resident / pay and display parking to bay to remain, with an additional resident parking bay created on the eastern side of Alice Street.
- New carriageway raised table at junction of Green Walk and Alice Street to improve pedestrian accessibility and reduce traffic speeds.
- Removal of redundant street clutter.
- Carriageway to be resurfaced.

See Appendix A for drawing of proposed scheme