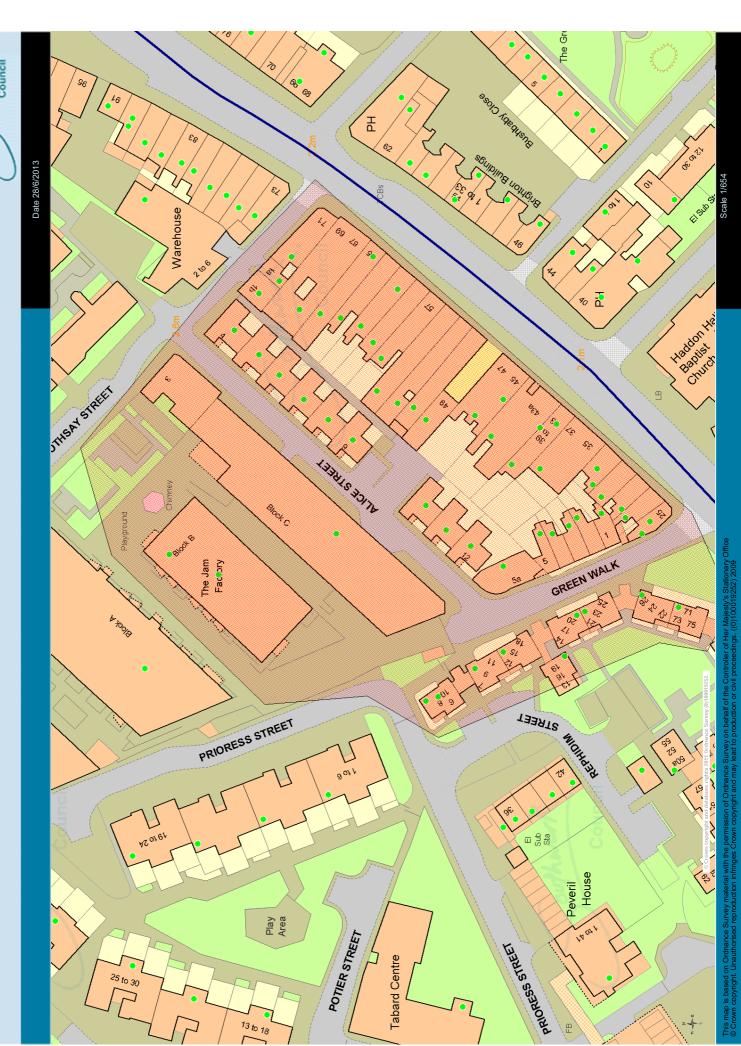

#### 1.1 Background

- 1.1.1 This document report has been produced by the London Borough of Southwark Public Realm Projects Group, to provide a summary of the consultation exercise for a streetscape improvement scheme in Alice Street and Green Walk. The measures are being drafted by the Public Realm Projects Team, with the project manager for this scheme being Chris Mascord (Senior Engineer).
- 1.1.2 The area under consideration is located within the SE1 district of Southwark in the north of the borough. See figure 1 below.

Figure 1: Location of proposed scheme